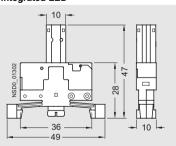

#### Blocks with screw terminals, for floor mounting

## Contact block with 1 contact