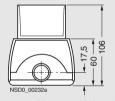

#### Enclosure without protective collar, molded plastic

| Number of command positions | Length                         | Distance                      | Distance                             |
|-----------------------------|--------------------------------|-------------------------------|--------------------------------------|
|                             | a                              | b                             | c                                    |
| 1<br>2<br>3<br>4            | 85<br>114<br>154<br>194<br>280 | 54<br>83<br>123<br>163<br>249 | 17.5<br>17.5<br>17.5<br>17.5<br>20.5 |