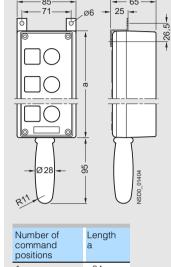

#### Enclosure without protective collar, molded plastic

| Number of command positions | Length                         | Distance                      | Distance                             |
|-----------------------------|--------------------------------|-------------------------------|--------------------------------------|
|                             | a                              | b                             | c                                    |
| 1<br>2<br>3<br>4            | 85<br>114<br>154<br>194<br>280 | 54<br>83<br>123<br>163<br>249 | 17.5<br>17.5<br>17.5<br>17.5<br>20.5 |

#### Enclosure with handle, metal

| Number of | Length |
|-----------|--------|
| command   | a      |
| positions |        |
| 1         | 84     |
| 2         | 113    |
| 3         | 154    |
| 4         | 193    |
| 6         | 280    |