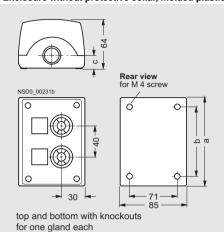

## Enclosure with protective collar, molded plastic

top and bottom with knockouts for one gland each