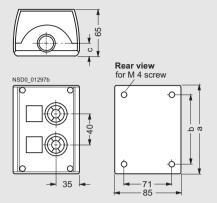

#### Enclosure without protective collar, metal

top and bottom with opening for one gland each

| Number of command positions | Length    | Distance | Distance |
|-----------------------------|-----------|----------|----------|
|                             | a         | b        | c        |
| 1 2                         | 85<br>114 | 54<br>83 | 21       |
| 3                           | 154       | 123      | 21       |
| 4                           | 194       | 163      | 21       |
| 6                           | 280       | 249      | 21       |