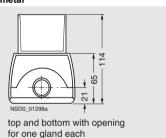

br>194<br>280 | 54<br>83<br>123<br>163<br>249 | 17.5<br>17.5<br>17.5<br>17.5<br>20.5 |

## Enclosure with protective collar, molded plastic



top and bottom with knockouts for one gland each

#### Enclosure without protective collar, metal



top and bottom with opening for one gland each

| Number of command positions | Length    | Distance | Distance |
|-----------------------------|-----------|----------|----------|
|                             | a         | b        | c        |
| 1 2                         | 85<br>114 | 54<br>83 | 21       |
| 3                           | 154       | 123      | 21       |
| 4                           | 194       | 163      | 21       |
| 6                           | 280       | 249      | 21       |

### Enclosure with protective collar, metal



#### Enclosure with handle, metal



| Number of | Length |
|-----------|--------|
| command   | a      |
| positions |        |
| 1         | 84     |
| 2         | 113    |
| 3         | 154    |
| 4         | 193    |
| 6         | 280    |

### Enclosure with protective collar for 3 padlocks, metal



#### Blocks with screw terminals, for floor mounting

## Contact block with 1 contact



## BA 9s lampholder without or with integrated voltage reducer



## Lampholder with integrated LED



#### Blocks with spring-loaded terminals, for floor mounting

### Contact block with 1 contact



### Lampholder with



#### **Fixpoint terminal**