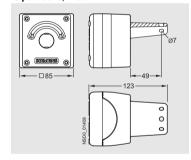

### Enclosure with protective collar, metal

### Enclosure with protective collar for 3 padlocks, metal