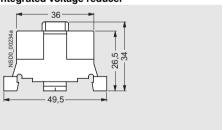

| b        | c        |
| 1 2                         | 85<br>114 | 54<br>83 | 21       |
| 3                           | 154       | 123      | 21       |
| 4                           | 194       | 163      | 21       |
| 6                           | 280       | 249      | 21       |

### Enclosure with protective collar, metal



#### Enclosure with handle, metal



| Number of | Length |
|-----------|--------|
| command   | a      |
| positions |        |
| 1         | 84     |
| 2         | 113    |
| 3         | 154    |
| 4         | 193    |
| 6         | 280    |

### Enclosure with protective collar for 3 padlocks, metal



#### Blocks with screw terminals, for floor mounting

## Contact block with 1 contact



## BA 9s lampholder without or with integrated voltage reducer



## Lampholder with integrated LED



#### Blocks with spring-loaded terminals, for floor mounting

### Contact block with 1 contact



### Lampholder with



#### **Fixpoint terminal**