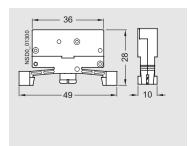

#### Blocks with screw terminals, for floor mounting

## Contact block with 1 contact