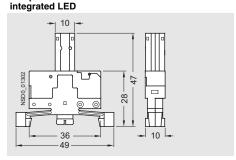

|
| 4                           | 194       | 163      | 21       |
| 6                           | 280       | 249      | 21       |

### Enclosure with protective collar, metal



#### Enclosure with handle, metal



| Number of | Length |
|-----------|--------|
| command   | a      |
| positions |        |
| 1         | 84     |
| 2         | 113    |
| 3         | 154    |
| 4         | 193    |
| 6         | 280    |

### Enclosure with protective collar for 3 padlocks, metal



#### Blocks with screw terminals, for floor mounting

## Contact block with 1 contact



## BA 9s lampholder without or with integrated voltage reducer



## Lampholder with integrated LED



#### Blocks with spring-loaded terminals, for floor mounting

### Contact block with 1 contact



### Lampholder with



#### **Fixpoint terminal**