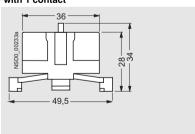

#### Blocks with screw terminals, for floor mounting

## Contact block with 1 contact