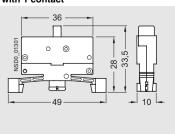

#### Blocks with spring-loaded terminals, for floor mounting

### Contact block with 1 contact